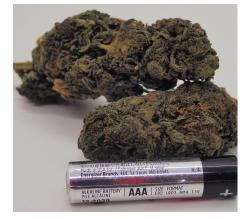

### 2020 STRAINS- OREGON- HAND TRIMMED

\$500.00 per lb.

- Le Creme (CBG)
- First Frost (CBD)
- Suuver Haze (CBD)
- Hawaiian Haze (CBD)
- Lifter (CBD)
- Super Lemon Haze (CBD)
- Cherry Soda (CBD)
- Grape Soda (CBD)
- Sour Space Candy (CBD)
- Bubba Kush (CBD)
- Hempress (CBD)
- Box Wine (CBD)