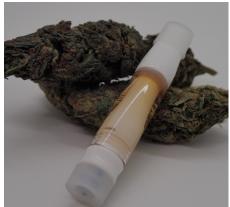

## 2020 DELTA 8 CERAMIC VAPE CARTS-

\$20.00 ea.

Delta 8 Carts Flavored with Terpenes

- Skywalker OG
- Forbidden Fruit
- Lemon Runtz
- Super Sour Diesel
- Watermelon Zkittles
- Do-Si-Do

Note: 10 per order, 1 gram carts, ceramic housing, contains CBD, CBG, Delta 8 (1000mg), pricing does not include shipping which will be added to your invoice